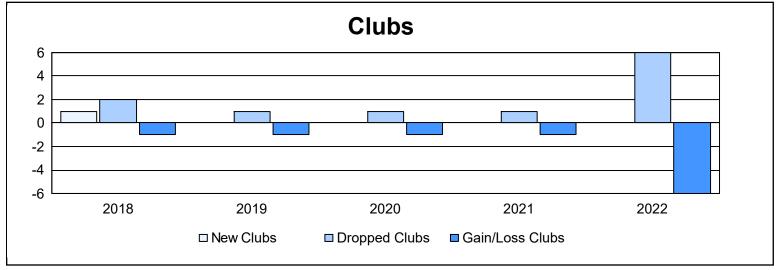

District 4 L1

As of June 2022 Cumulative

| Year      | New<br>Clubs | Dropped<br>Clubs | Gain/<br>Loss<br>Clubs | New<br>Members | Charter<br>Members | Reinstate<br>Members | Transfer<br>Members | Total<br>Member<br>Added | Total<br>Members<br>Dropped | Gain/<br>Loss<br>Members |
|-----------|--------------|------------------|------------------------|----------------|--------------------|----------------------|---------------------|--------------------------|-----------------------------|--------------------------|
| 2017-2018 | 1            | 2                | -1                     | 79             | 22                 | 2                    | 14                  | 117                      | 179                         | -62                      |
| 2018-2019 | 0            | 1                | -1                     | 37             | 6                  | 2                    | 4                   | 49                       | 95                          | -46                      |
| 2019-2020 | 0            | 1                | -1                     | 34             | 1                  | 6                    | 1                   | 42                       | 112                         | -70                      |
| 2020-2021 | 0            | 1                | -1                     | 40             | 6                  | 6                    | 3                   | 55                       | 165                         | -110                     |
| 2021-2022 | 0            | 6                | -6                     | 33             | 3                  | 8                    | 10                  | 54                       | 87                          | -33                      |
| Average   | 0            | 2                | -2                     | 45             | 8                  | 5                    | 6                   | 63                       | 128                         | -64                      |